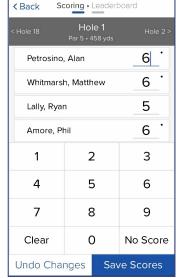

From here you can access all of the app features including the scoring function, which will appear as follows on the day of the event. Simply press the number of each score and when ready, press "save scores" and the scoring page will automatically forward to your next hole.