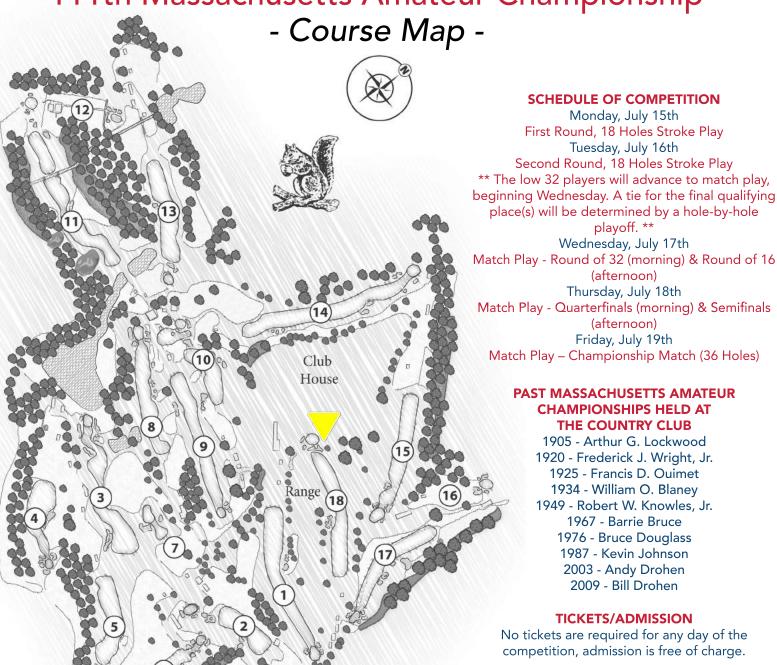

## 111th Massachusetts Amateur Championship

- Spectator Information -

Concessions will be available throughout the week at the tent adjacent to the scoreboard (near the 18th green) and the Hut on The Hill (11th tee).

CREDIT CARD ONLY

Parking for spectators will be available on Clyde Street (Mon-Tue) and at the Skeet Lot (Wed – Fri). Please follow the directions of club staff/parking attendants.

Restrooms are available behind the 3rd green, near 7th tee (Skeet Hut), 10th tee & 13th tee