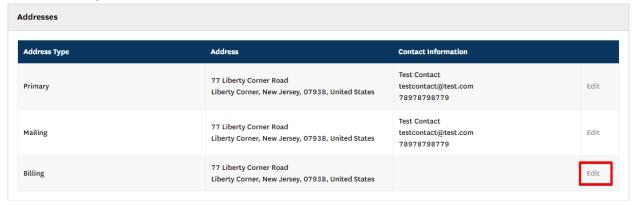

#### **Addresses**

Users can manage the Primary, Mailing and Billing addresses for their Club on the primary tab. Additionally, a contact can be assigned to each address type. The contact does not need to be an Admin Portal User.

1. To add or change an address or contact information, click "Edit" to the left of the address.

2. Fill out all required fields and click "Save" to update.

**Note:** If the billing or mailing address/contact is the same as the primary address/contact, check "Same as primary" to pre-populate the form with the primary address/contact details.