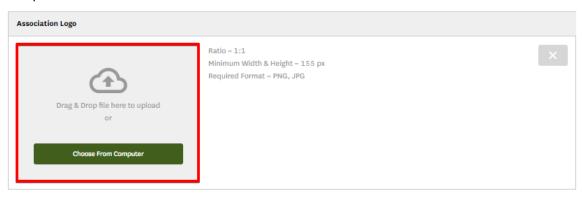

### Club Logo

At the bottom of the Primary tab, Club Users can manage their Club's logo. The logo will be displayed on reports.

1. To upload a logo, either drag and drop the file into the grey box or click "Choose from Computer."

**Note:** The image requirements are displayed in the upload window. If your logo does not fit these requirements, we suggest adding padding to achieve the proper ratio.

2. Once uploaded, the logo will display alongside the upload box.