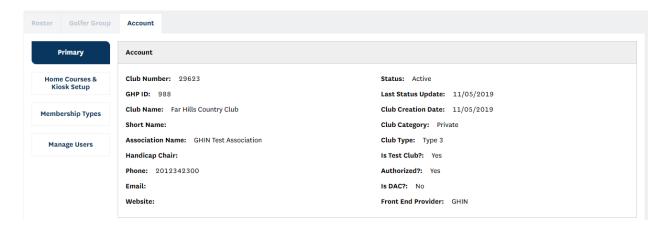

#### **Account Information**

Club Users can view their club profile information at the top of the page. To make any changes to this information, please contact your Association.