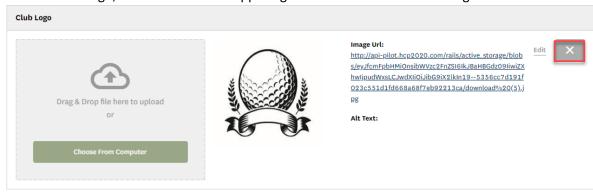

3. To delete the logo, click the "X" in the upper right-hand corner of the Club Logo section.

4. You will be presented with a message asking if you wish to continue. Click "Yes" to delete the image.