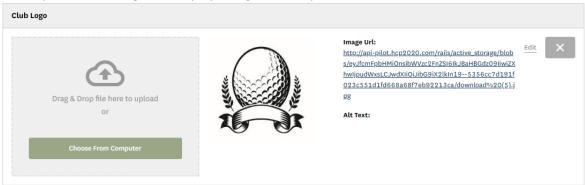

**Note:** The image requirements are displayed in the upload window. If your logo does not fit these requirements, we suggest adding padding to achieve the proper ratio.

2. Once uploaded, the logo will display alongside the upload box.